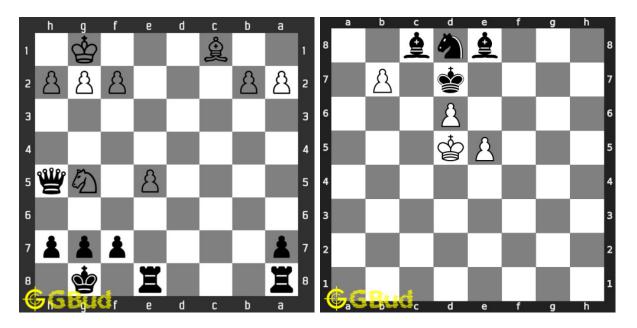

### Easy Chess Puzzles 21 to 30

21. Gain rook Level : easy, Next Move : White URL : https://gbud.in/g597064

22. Mate in 1 move Level : easy, Next Move : Black URL : https://gbud.in/g597064

23. Will you capture the unsupported knight Level : easy, Next Move : Black URL : https://gbud.in/g597064

24. Mate in 1 move Level : easy, Next Move : Whit URL : https://gbud.in/g597064

Access the latest version of this article at https://gbud.in/blog/game/chess/chess-puzzles/easy-chess-puzzles-21-to-30.html

25. Give a discovered check to opponent Level : easy, Next Move : White URL : https://gbud.in/g597064

26. Mate in 2 moves Level : easy, Next Move : White URL : https://gbud.in/g597064

27. Avoid stale mate Level : easy, Next Move : White URL : https://gbud.in/g597064

28. Unpin your queen Level : easy, Next Move : White URL : https://gbud.in/g597064

Access the latest version of this article at https://gbud.in/blog/game/chess/chess-puzzles/easy-chess-puzzles-21-to-30.html

**29. Mate in 1 move** Level : easy, Next Move : White URL : https://gbud.in/g597064

**30. Gain rook** Level : easy, Next Move : White URL : https://gbud.in/g597064

Figure 1: Solve other puzzles @ https://gbud.in/chsgppz