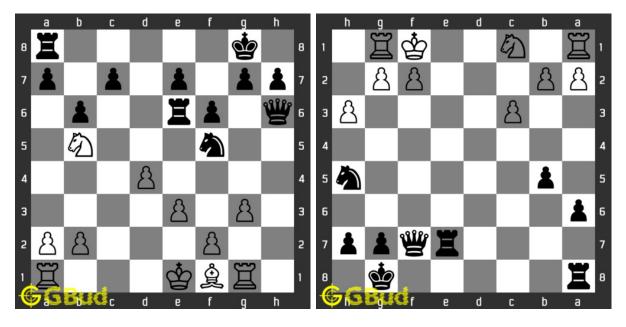

### Easy Chess Puzzles 21 to 30

21. Gain rook Level : easy, Next Move : White URL : https://gbud.in/g597064

22. Mate in 1 move Level : easy, Next Move : Black URL : https://gbud.in/g597064

23. Will you capture the unsupported knight Level : easy, Next Move : Black URL : https://gbud.in/g597064

24. Mate in 1 move Level : easy, Next Move : Whit URL : https://gbud.in/g597064

Access the latest version of this article at https://gbud.in/blog/game/chess/chess-puzzles/easy-chess-puzzles-21-to-30.html

25. Give a discovered check to opponent Level : easy, Next Move : White URL : https://gbud.in/g597064

26. Mate in 2 moves Level : easy, Next Move : White URL : https://gbud.in/g597064

27. Avoid stale mate Level : easy, Next Move : White URL : https://gbud.in/g597064

28. Unpin your queen Level : easy, Next Move : White URL : https://gbud.in/g597064

Access the latest version of this article at https://gbud.in/blog/game/chess/chess-puzzles/easy-chess-puzzles-21-to-30.html

**29. Mate in 1 move** Level : easy, Next Move : White URL : https://gbud.in/g597064

**30. Gain rook** Level : easy, Next Move : White URL : https://gbud.in/g597064

Figure 1: Solve other puzzles @ https://gbud.in/chsgppz