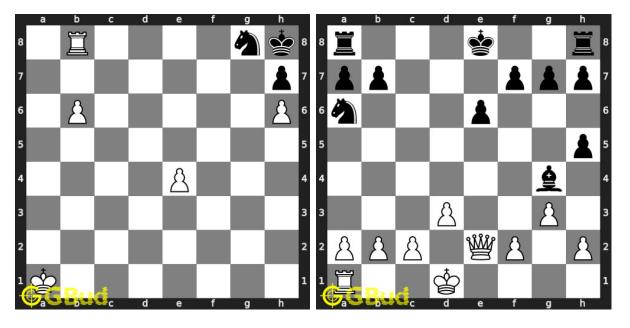

### Easy Chess Puzzles 21 to 30

21. Gain rook Level : easy, Next Move : White URL : https://gbud.in/g597064

22. Mate in 1 move Level : easy, Next Move : Black URL : https://gbud.in/g597064

23. Will you capture the unsupported knight Level : easy, Next Move : Black URL : https://gbud.in/g597064

24. Mate in 1 move Level : easy, Next Move : Whit URL : https://gbud.in/g597064

Access the latest version of this article at https://gbud.in/blog/game/chess/chess-puzzles/easy-chess-puzzles-21-to-30.html

25. Give a discovered check to opponent Level : easy, Next Move : White URL : https://gbud.in/g597064

26. Mate in 2 moves Level : easy, Next Move : White URL : https://gbud.in/g597064

27. Avoid stale mate Level : easy, Next Move : White URL : https://gbud.in/g597064

28. Unpin your queen Level : easy, Next Move : White URL : https://gbud.in/g597064

Access the latest version of this article at https://gbud.in/blog/game/chess/chess-puzzles/easy-chess-puzzles-21-to-30.html

**29. Mate in 1 move** Level : easy, Next Move : White URL : https://gbud.in/g597064

**30. Gain rook** Level : easy, Next Move : White URL : https://gbud.in/g597064

Figure 1: Solve other puzzles @ https://gbud.in/chsgppz