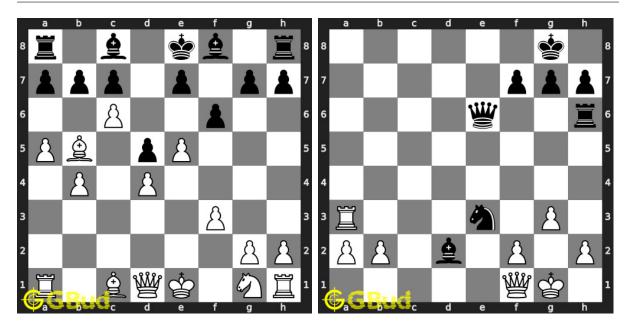

### Easy Chess Puzzles 21 to 30

21. Gain rook Level : easy, Next Move : White URL : https://gbud.in/g597064

22. Mate in 1 move Level : easy, Next Move : Black URL : https://gbud.in/g597064

23. Will you capture the unsupported knight Level : easy, Next Move : Black URL : https://gbud.in/g597064

24. Mate in 1 move Level : easy, Next Move : Whit URL : https://gbud.in/g597064

Access the latest version of this article at https://gbud.in/blog/game/chess/chess-puzzles/easy-chess-puzzles-21-to-30.html

25. Give a discovered check to opponent Level : easy, Next Move : White URL : https://gbud.in/g597064

26. Mate in 2 moves Level : easy, Next Move : White URL : https://gbud.in/g597064

27. Avoid stale mate Level : easy, Next Move : White URL : https://gbud.in/g597064

28. Unpin your queen Level : easy, Next Move : White URL : https://gbud.in/g597064

Access the latest version of this article at https://gbud.in/blog/game/chess/chess-puzzles/easy-chess-puzzles-21-to-30.html

**29. Mate in 1 move** Level : easy, Next Move : White URL : https://gbud.in/g597064

**30. Gain rook** Level : easy, Next Move : White URL : https://gbud.in/g597064

Figure 1: Solve other puzzles @ https://gbud.in/chsgppz